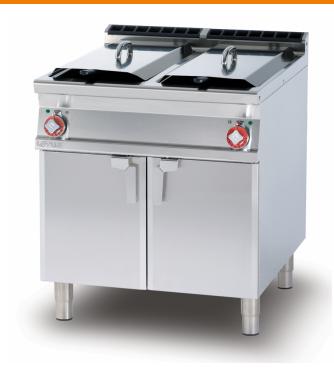

## F2/13-78ET

70 **ELECRTIC FRYERS** 

Fryer threephase 13+13 lts - 2 pans cm. 24x35x38h 2 baskets cm. 21x30x12h. 2 sieve and lids for pan. 2 drip trays with sieves. Production: 20 kg/h (included 1 Head end filler strip mod.TPA-7)

Construction - Fabricated using CrNi 18/10 AISI 304 grade Stainless Steel Scotch-Brite Satin polish Finish, incorporating 2 mm thick worktop, rounded edges, chromed details and rear splash back. Knobs with waterproof grades IPX5. Model - Professional Electric Fryer on cabinet. With single or Double tank to include both basket and lids, tank filter with basket support. Double Thermostat for operating and over heat safety. Maintenance - All serviceable parts are accessible by the easy removal of front control panel. Easy tank cleaning by rotating heating element. Fittings - Appliance is supplied with adjustable feet. Oil filter drain pan included.

## 70 ELECRTIC FRYERS

|--|

MODEL: F2/13-78ET

DIMENSIONS: cm. 80x 70,5x 90h

ELECTRIC POWER: 21,9 kW VOLTAGE:  $400V\sim3N$  FREQUENCY: 50/60 Hz

kg: 95 m³: 0.709 mm: 830x770x1110