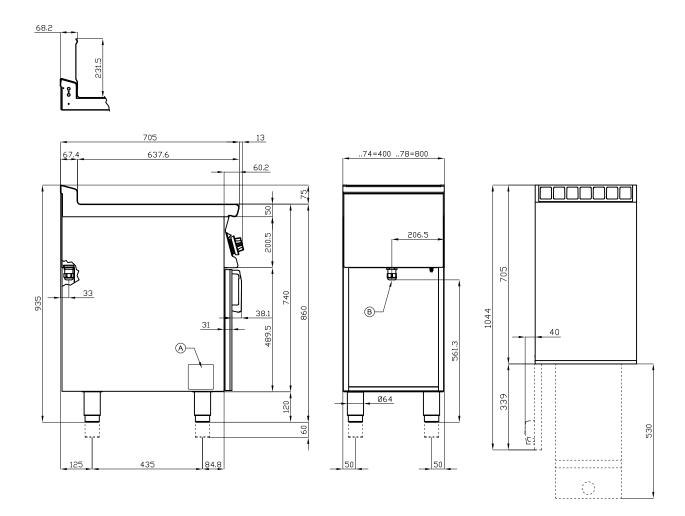

## 70 ELECRTIC FRYERS

|--|

MODEL: F2/13-78ET

DIMENSIONS: cm. 80x 70,5x 90h

ELECTRIC POWER: 21,9 kW VOLTAGE:  $400V\sim3N$  FREQUENCY: 50/60 Hz

kg: 95 m³: 0.709 mm: 830x770x1110